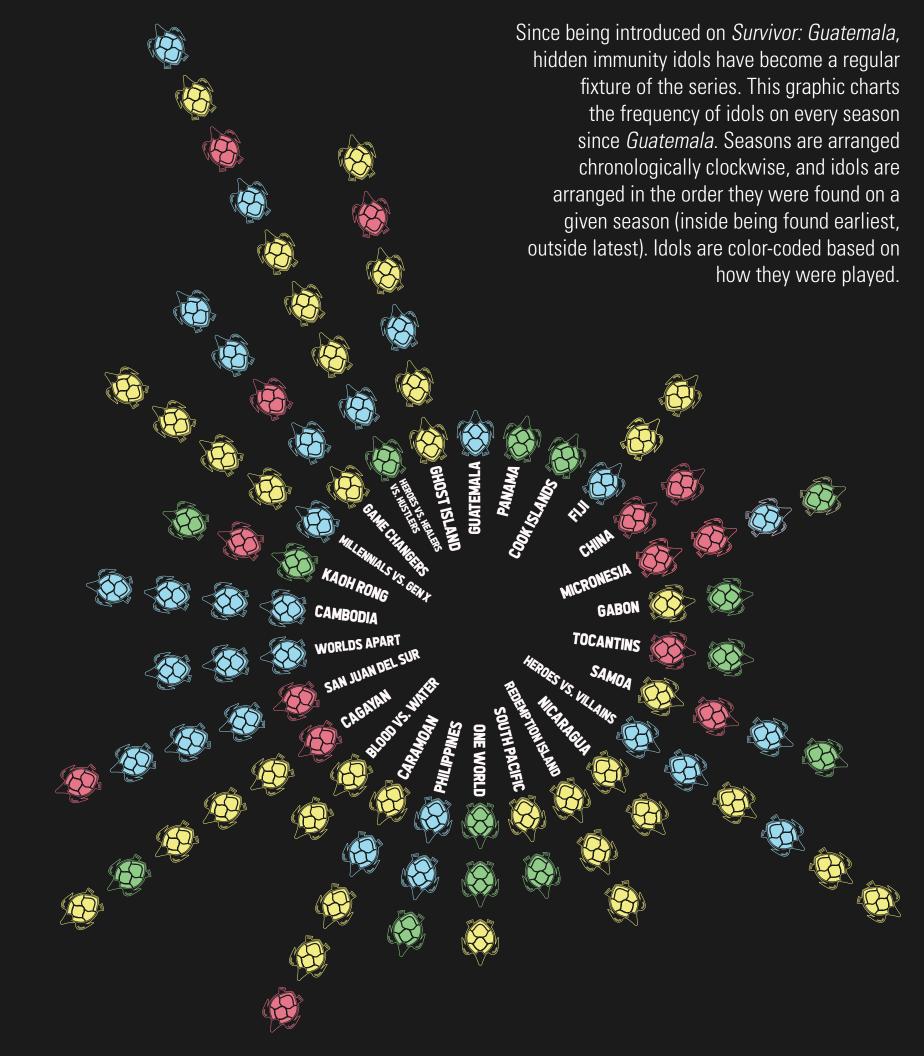

# SURVIVOR HIDDEN HMMUNITY IDOLS BY SEASON

# **PLAYED CORRECTLY**

The idol was used on/by the contestant who received the most votes at Tribal Council, saving them from elimination | Frequency: 28/92

Example: Wentworth plays her idol at Final 12 on Cambodia and negates 9 votes.

# PLAYED INCORRECTLY

The idol was used on/by a contestant who did not receive the most votes at Tribal Council, removing the idol from the game | Frequency: 36/92

Example: Spencer plays his idol at Final 8 on Cagayan and negates 0 votes.

# **NOT PLAYED**

The contestant who received the most votes at Tribal Council had the idol but did not play it, removing them and their idol from the game | Frequency: 14/92

Example: James does not play either of his idols at Final 7 on China, receives 5 votes, and is eliminated.

## **EXPIRED**

The contestant who had the idol never played it because of expiration at Final 5 or extenuating circumstances (e.g. medical evacuation) | Frequency: 14/92

Example: Malcolm's idol is no longer usable when he reaches the Final 4 on Philippines.